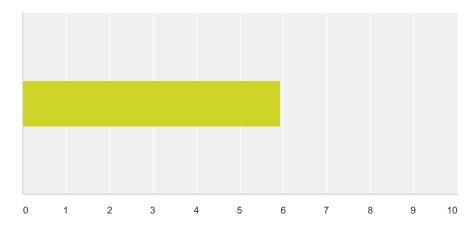

#### Q6 Using the sliding scale, how stressful was your recent move?

Answered: 1,118 Skipped: 0

| Answer Choices           | Average Number | Total Number | Responses |
|--------------------------|----------------|--------------|-----------|
|                          | 6              | 6,629        | 1,118     |
| Total Respondents: 1,118 |                |              |           |