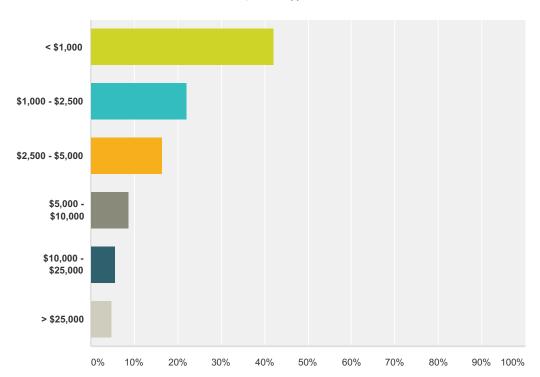

# Q4 Since moving in 2016, how much have you spent/plan to spend on utilities and home improvement?

| Answer Choices      | Responses |       |
|---------------------|-----------|-------|
| < \$1,000           | 42.08%    | 470   |
| \$1,000 - \$2,500   | 22.11%    | 247   |
| \$2,500 - \$5,000   | 16.47%    | 184   |
| \$5,000 - \$10,000  | 8.86%     | 99    |
| \$10,000 - \$25,000 | 5.64%     | 63    |
| > \$25,000          | 4.83%     | 54    |
| Total               |           | 1,117 |