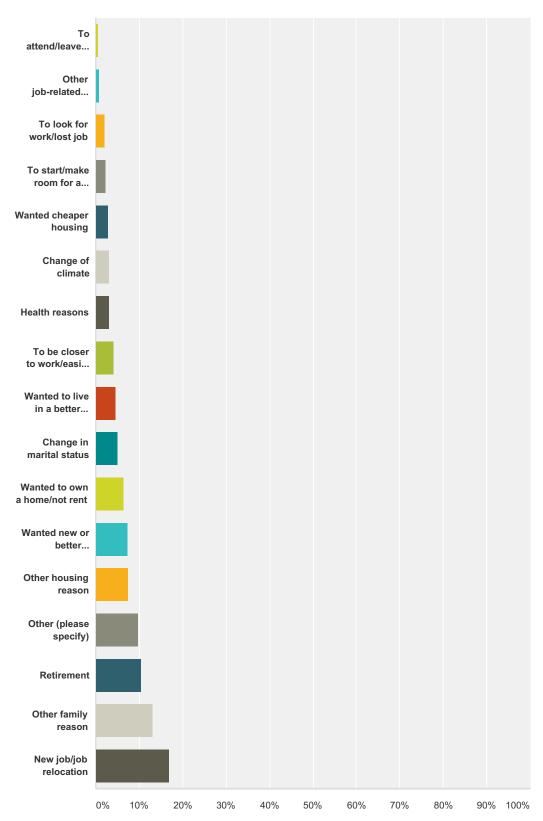

### 2016 Moving Trends Survey

#### **About the Survey**

1,118 people who moved in 2016 took part in this Moving Trends survey. The responses are from all parts of the United States, generating valuable insight into the various reasons people move, their mindset, and their expenses before, during, and after their move.

#### Q1 What was the reason for your move in 2016?



### Q2 Approximately how much time in advance did you spend planning your move in 2016?



| Answer Choices    | Responses         |
|-------------------|-------------------|
| Less than a week  | <b>3.67%</b> 41   |
| Less than a month | <b>28.47%</b> 318 |
| 2 - 3 months      | <b>39.93%</b> 446 |
| 3 - 6 months      | <b>16.29%</b> 182 |
| 6 months - 1 year | <b>8.33%</b> 93   |
| A year or more    | <b>3.31%</b> 37   |
| Total             | 1,117             |

### Q3 What was the approximate final cost of your move?



| Answer Choices    | Responses |       |
|-------------------|-----------|-------|
| < \$100           | 1.25%     | 14    |
| \$100 - \$250     | 4.03%     | 45    |
| \$250 - \$500     | 15.22%    | 170   |
| \$500 - \$1,000   | 21.40%    | 239   |
| \$1,000 - \$2,