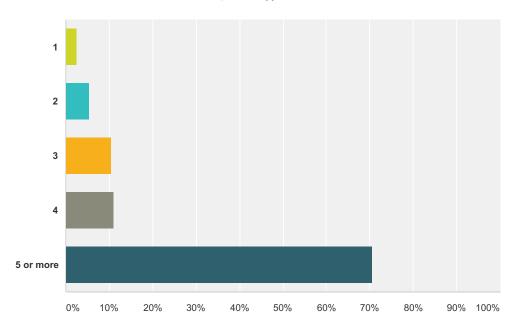

# Q5 Including your move in 2016, how many times have you moved in your lifetime thus far?

| Answer Choices | Responses |       |
|----------------|-----------|-------|
| 1              | 2.51%     | 28    |
| 2              | 5.46%     | 61    |
| 3              | 10.38%    | 116   |
| 4              | 11.01%    | 123   |
| 5 or more      | 70.64%    | 789   |
| Total          |           | 1,117 |