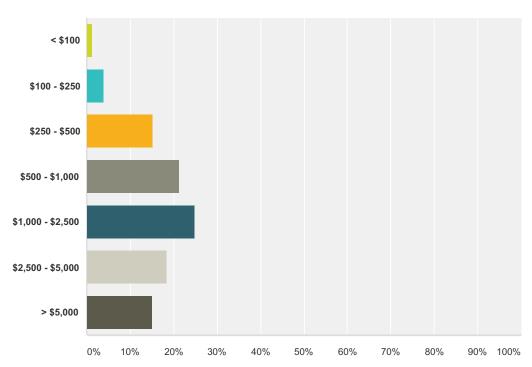

### Q3 What was the approximate final cost of your move?

| Answer Choices    | Responses |       |
|-------------------|-----------|-------|
| < \$100           | 1.25%     | 14    |
| \$100 - \$250     | 4.03%     | 45    |
| \$250 - \$500     | 15.22%    | 170   |
| \$500 - \$1,000   | 21.40%    | 239   |
| \$1,000 - \$2,500 | 24.80%    | 277   |
| \$2,500 - \$5,000 | 18.35%    | 205   |
| > \$5,000         | 14.95%    | 167   |
| Total             |           | 1,117 |