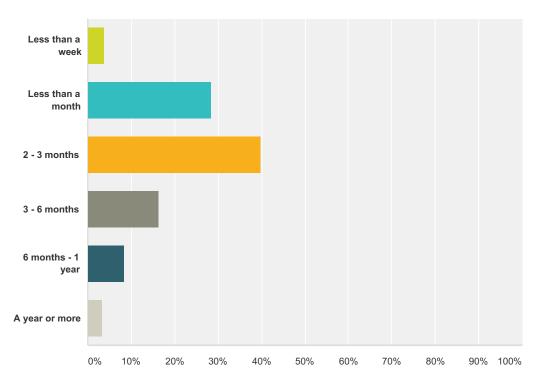

### Q2 Approximately how much time in advance did you spend planning your move in 2016?

| Answer Choices    | Responses         |
|-------------------|-------------------|
| Less than a week  | <b>3.67%</b> 41   |
| Less than a month | <b>28.47%</b> 318 |
| 2 - 3 months      | <b>39.93%</b> 446 |
| 3 - 6 months      | <b>16.29%</b> 182 |
| 6 months - 1 year | <b>8.33%</b> 93   |
| A year or more    | <b>3.31%</b> 37   |
| Total             | 1,117             |